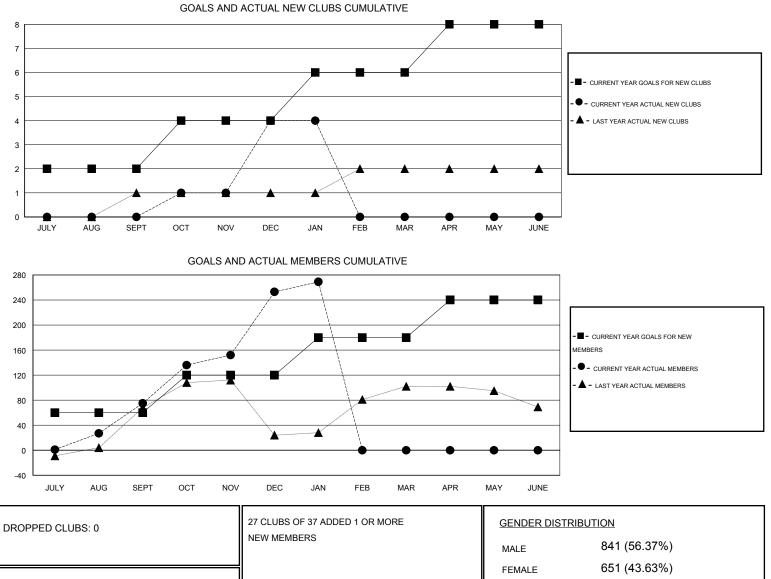

## LOCATION PHILIPPINES

| Clubs<br>RESULTS FOR 2013-2014 |   |   |   |   | Members<br>RESULTS FOR 2013-2014 |    |     |    |     |
|--------------------------------|---|---|---|---|----------------------------------|----|-----|----|-----|
|                                |   |   |   |   |                                  |    |     |    |     |
| JULY/AUG/SEPT                  | 2 | 0 | 0 | 0 | JULY/AUG/SEPT                    | 60 | 102 | 27 | 75  |
| OCT/NOV/DEC                    | 2 | 4 | 0 | 4 | OCT/NOV/DEC                      | 60 | 196 | 18 | 178 |
| JAN/FEB/MAR                    | 2 | 0 | 0 | 0 | JAN/FEB/MAR                      | 60 | 22  | 6  | 16  |
| APR/MAY/JUNE                   | 2 | 0 | 0 | 0 | APR/MAY/JUNE                     | 60 | 0   | 0  | 0   |

| DROPPED MEMBERS                     |              |                                          | FEMALE 651 (43.63%)                      |            |
|-------------------------------------|--------------|------------------------------------------|------------------------------------------|------------|
| DECEASED<br>CLUB CANCELLED<br>OTHER | 5<br>0<br>46 | CLICK HERE FOR HEALTH<br>ASSESSMENT DATA | FAMILY UNIT MEMBERS<br>HEAD OF HOUSEHOLD | 733<br>290 |
| TOTAL                               | 51           |                                          | NON-HEAD OF HOUSEHOLD                    | 443        |